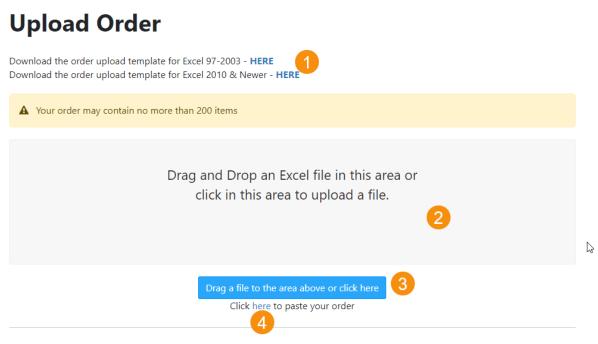

## Order Upload User Guide

If you have a large number of items to order, the Upload Order function is a convenient way to add a lot of items into a cart without having to search each item.

The Upload Order function uses Excel templates to help you format your order. You can download the templates from the Upload Order page by clicking on one of the template download links (1).

Note the order template is a very simple format requiring the part number and quantity.

After you have completed and saved your template, you can drag it to the upload area (2) or click the upload button (3) to select the file and upload it to our site.

Alternatively, if you have a list and you'd prefer to copy\paste the data, you can do that using the past your order link (4)